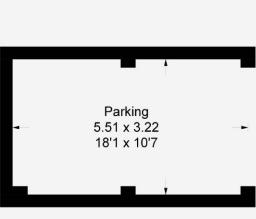

### Prince Albert Road, Southsea

Approximate Gross Internal Area = 62.5 sq m / 673 sq ft Outbuilding = 18.1 sq m / 195 sq ftTotal = 80.6 sq m / 868 sq ft

#### First Floor Outbuilding

=Reduced headroom below 1.5m / 5'0

This plan is for layout guidance only. Not drawn to scale unless stated. Windows and door openings are approximate. Whilst every care is taken in the preparation of this plan, please check all dimensions, shapes and compass bearings before making any decisions reliant upon them.