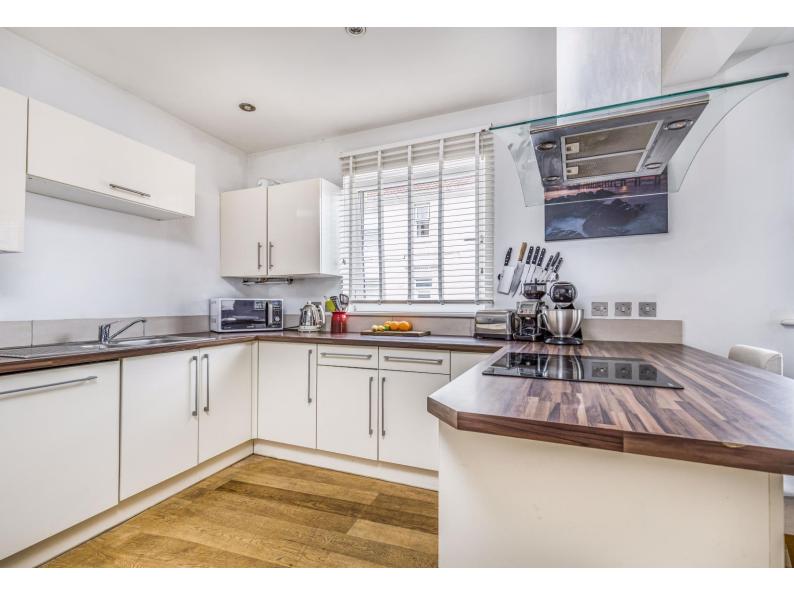

Internally the property comprises: Open plan living room with MODERN fitted kitchen/dining room, separate utility room and downstairs cloakroom. Up the stairs the first floor contains two double bedrooms as well as a modern fitted wet room.