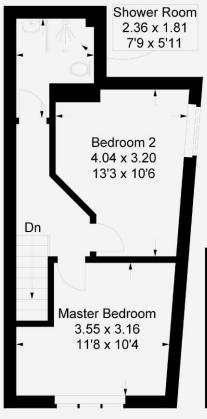

### Prince Albert Road, Southsea

Approximate Gross Internal Area = 62.5 sq m / 673 sq ft Outbuilding = 18.1 sq m / 195 sq ftTotal = 80.6 sq m / 868 sq ft

#### First Floor Outbuilding

=Reduced headroom below 1.5m / 5'0

This plan is for layout guidance only. Not drawn to scale unless stated. Windows and door openings are approximate. Whilst every care is taken in the preparation of this plan, please check all dimensions, shapes and compass bearings before making any decisions reliant upon them.