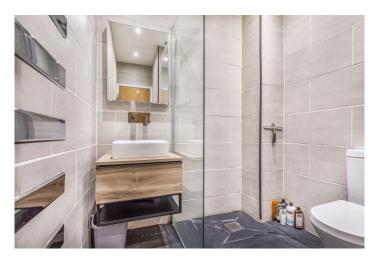

Internally the property comprises: Open plan living room with MODERN fitted kitchen/dining room, separate utility room and downstairs cloakroom. Up the stairs the first floor contains two double bedrooms as well as a modern fitted wet room.