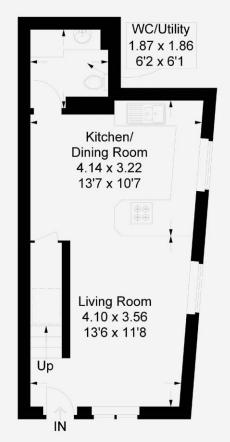

### Prince Albert Road, Southsea

Approximate Gross Internal Area = 62.5 sq m / 673 sq ft Outbuilding = 18.1 sq m / 195 sq ftTotal = 80.6 sq m / 868 sq ft

### Ground Floor

#### First Floor Outbuilding

=Reduced headroom below 1.5m / 5'0

This plan is for layout guidance only. Not drawn to scale unless stated. Windows and door openings are approximate. Whilst every care is taken in the preparation of this plan, please check all dimensions, shapes and compass bearings before making any decisions reliant upon them.