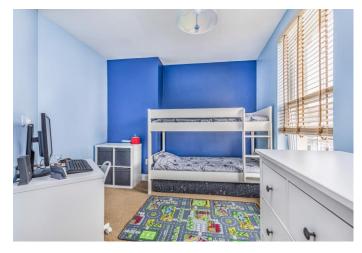

Internally the property comprises: Open plan living room with MODERN fitted kitchen/dining room, separate utility room and downstairs cloakroom. Up the stairs the first floor contains two double bedrooms as well as a modern fitted wet room.