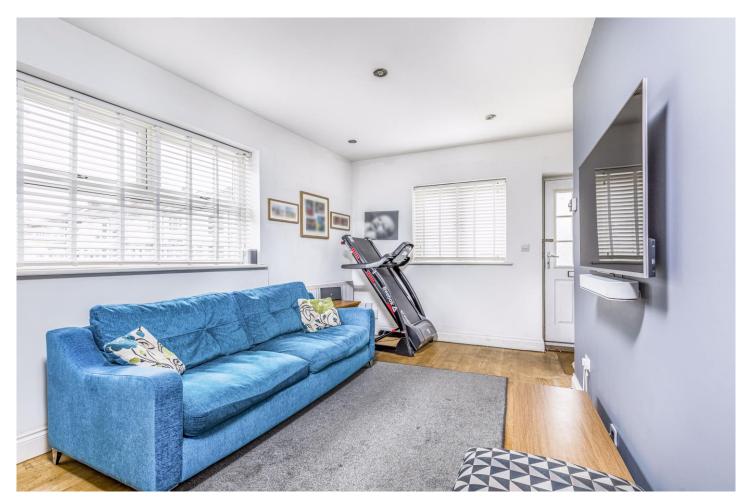

Internally the property comprises: Open plan living room with MODERN fitted kitchen/dining room, separate utility room and downstairs cloakroom. Up the stairs the first floor contains two double bedrooms as well as a modern fitted wet room.