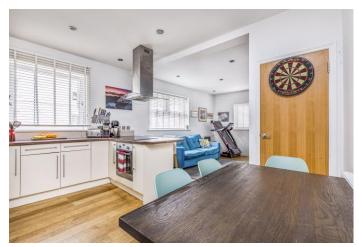

Internally the property comprises: Open plan living room with MODERN fitted kitchen/dining room, separate utility room and downstairs cloakroom. Up the stairs the first floor contains two double bedrooms as well as a modern fitted wet room.